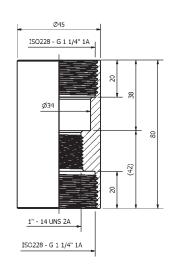

# **ACW-651**

### **Mechanical Specification**

Material Stainless Steel SS316

Internal thread 1 (Top and Bottom) 1 1/4" 11 TPI

External thread 2 (Bottom) 1" 14 TPI

Dimensions HxD 3.15" x 1.77" (80 x 45mm)

Weight 385g / 0.85 pounds