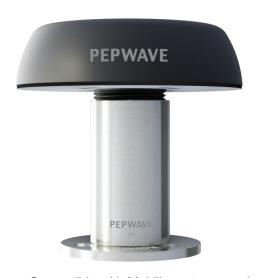

# Overview

Compatible with MAX HD Dome series

### **Order Suggestion**

With Maritime base ACW-650+ ACW-651+ ACW-652

Without Maritime base ACW-650+ ACW-651

Compatible with Mobility antenna series

### **Order Suggestion**

With Maritime base ACW-651+ ACW-652

Without Maritime base ACW-651

\* Not compatible with Mobility 42G.