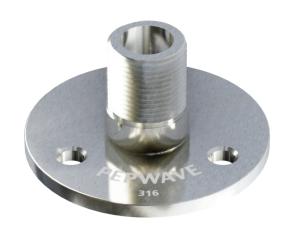

# **ACW-650**

### **Mechanical Specification**

Material Stainless Steel SS316

Internal thread M35x1.5 (compliant with HD

Dome)

External thread 1" 14 TPI (fits to ACW-651)

Dimensions HxD 1.42" x 2.76" (36 x 70mm)

Weight 220g / 0.49 pounds