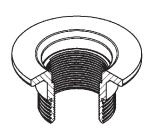

# **ACW-651**

### **Mechanical Specification**

Material Stainless Steel SS316

Internal thread 1 (Top and Bottom) 1 1/4" 11 TPI

External thread 2 (Bottom) 1" 14 TPI

Dimensions HxD 3.15" x 1.77" (80 x 45mm)

Weight 385g / 0.85 pounds