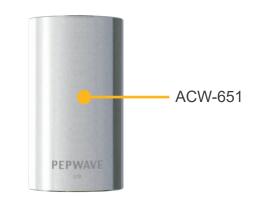

# **ACW-651**

### **Mechanical Specification**

Material Stainless Steel SS316

Internal thread 1 (Top and Bottom) 1 1/4" 11 TPI

External thread 2 (Bottom) 1" 14 TPI

Dimensions HxD 3.15" x 1.77" (80 x 45mm)

Weight 385g / 0.85 pounds

### **Ordering information**

Product Code Description

ACW-651 1" 14 TPI female to Mobility thread