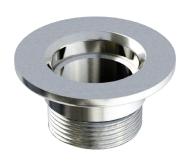

# **ACW-650**

### **Mechanical Specification**

Material Stainless Steel SS316

Internal thread M35x1.5 (compliant with HD

Dome)

External thread 1" 14 TPI (fits to ACW-651)

Dimensions HxD 1.42" x 2.76" (36 x 70mm)

Weight 220g / 0.49 pounds