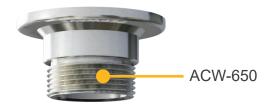

# **ACW-650**

### **Mechanical Specification**

Material Stainless Steel SS316

Internal thread M35x1.5 (compliant with HD

Dome)

External thread 1" 14 TPI (fits to ACW-651)

Dimensions HxD 1.42" x 2.76" (36 x 70mm)

Weight 220g / 0.49 pounds

## Ordering information

Product Code Description

ACW-650 Mobility thread to HD2 Dome