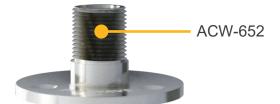

# **ACW-652**

### **Mechanical Specification**

Material Stainless Steel SS316

External thread 1" 14 TPI

Dimensions HxD 1.57" x 3.15" (40 x 80mm)

Weight 250g / 0.55 pounds

# Ordering information

Product Code Description

ACW-652 1" 14 TPI male adapter