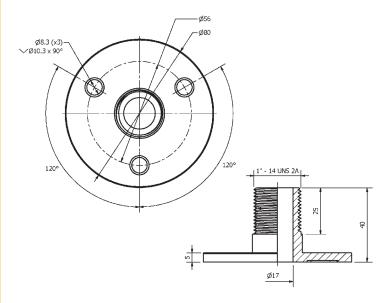

# **ACW-652**

### **Mechanical Specification**

Material Stainless Steel SS316

External thread 1" 14 TPI

Dimensions HxD 1.57" x 3.15" (40 x 80mm)

Weight 250g / 0.55 pounds