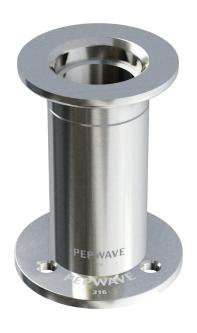

# **ACW-651**

### **Mechanical Specification**

Material Stainless Steel SS316

Internal thread 1 (Top and Bottom) 1 1/4" 11 TPI

External thread 2 (Bottom) 1" 14 TPI

Dimensions HxD 3.15" x 1.77" (80 x 45mm)

Weight 385g / 0.85 pounds

### **Ordering information**

Product Code Description

ACW-651 1" 14 TPI female to Mobility thread