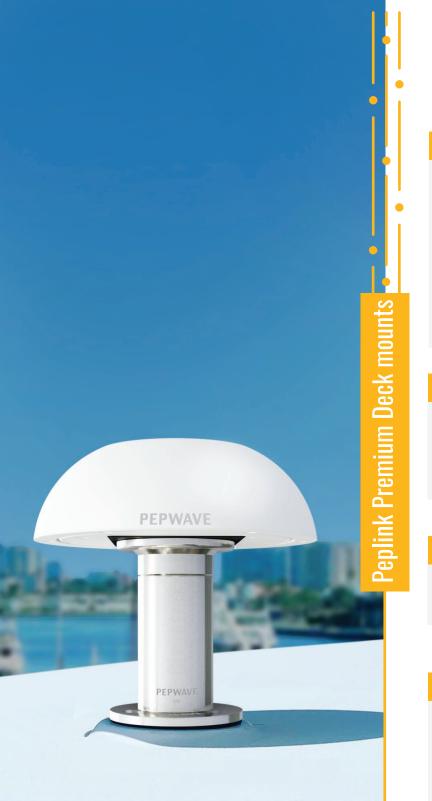

#### **Features**

Rugged and heavy duty mounts are intended for deck and mast installations. The cable is protected inside the mount with direct feed through the deck or mast.

This mount is made from the highest quality Marine Grade Stainless Steel to withstand harsh weather conditions and prevent corrosion at sea.

### **Application**

- Deck Installations
- Mast Installations

# Overview

Compatible with MAX HD Dome series