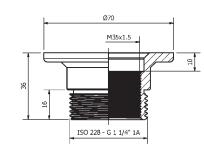

# **ACW-652**

### **Mechanical Specification**

Material Stainless Steel SS316

External thread 1" 14 TPI

Dimensions HxD 1.57" x 3.15" (40 x 80mm)

Weight 250g / 0.55 pounds