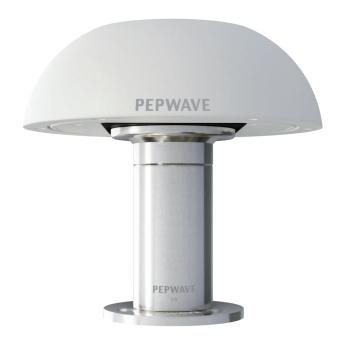

# Overview

Compatible with MAX HD Dome series

### **Order Suggestion**

With Maritime base ACW-650+ ACW-651+ ACW-652

Without Maritime base ACW-650+ ACW-651

Compatible with Mobility antenna series

### **Order Suggestion**

With Maritime base ACW-651+ ACW-652

Without Maritime base ACW-651

\* Not compatible with Mobility 42G.